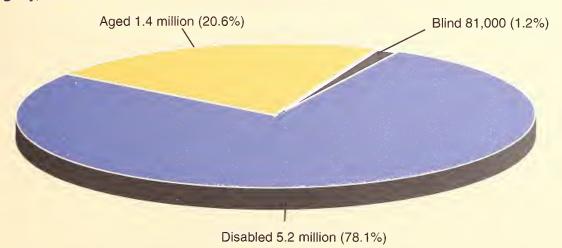

the husband or wife aged 65 or older, or a person 65 or older, who does not live with a spouse. Beneficiary units are the subset of this group who are receiving Social Security benefits. Source: *Income of the Population 55 or Older, 1998* (forthcoming).

#### Social Security provides the majority of income for the aged, 1998



<sup>1</sup>Includes private pensions and annuities, government employee pensions, Railroad Retirement, and IRA, Keogh, and 401(k) payments.

Source: Income of the Population 55 or Older, 1998 (forthcoming).









Source: Table 4.B4.

## Percentage distribution of persons receiving federally administered SSI payments, by age, December 1998



Source: Unpublished data.

## Percent of recipients of federally and state-administered SSI, by category, December 1998



Source: Table 7.A3.





Source: Table 7.A4.

#### Number of SSI recipients, by age, 1974-98



Source: Data for 1974-95 from "Reinventing SSI Statistics: SSA's New Longitudinal File," Clark D. Pickett and Charles G. Scott, *Social Security Bulletin*, Summer 1996. Subsequent data, unpublished.

#### Program Descriptions

| 2A Social Security (Old-Age, Survivors, and Disability Insurance) | 29<br>31<br>31<br>41<br>57<br>61<br>74 | Summary History of Provisions Coverage, Financing, and Insured Status Benefit Computation and Automatic Adjustments Computing a Retired-Worker Benefit Benefit Types and Levels Effect of Current Earnings and Taxation of Benefits |
|-------------------------------------------------------------------|----------------------------------------|------------------------